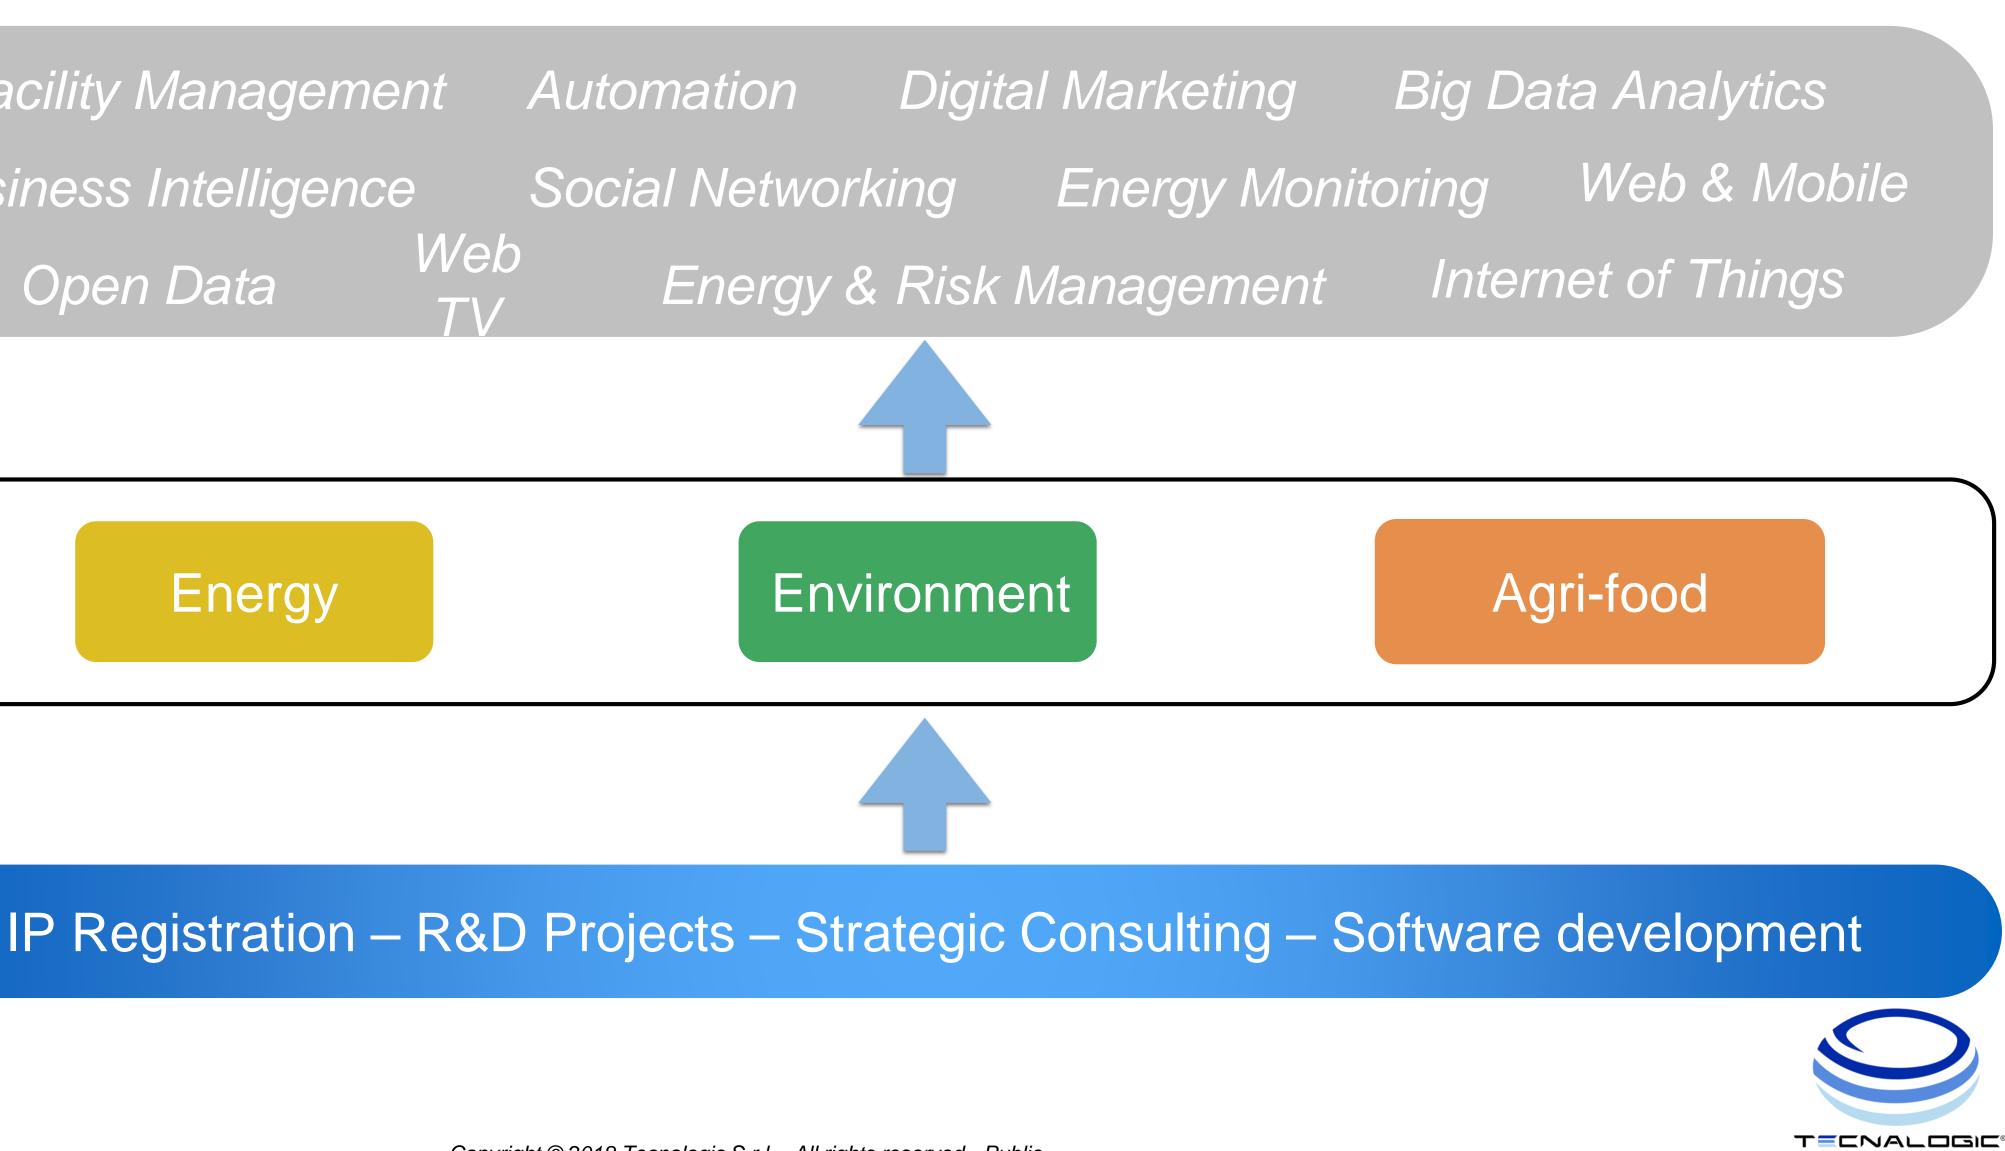

#### **Business model**

Application Areas

Automation Facility Management Business Intelligence Web Open Data **T**\/

Sectors of Energy Interest

Tecnalogic's Activities